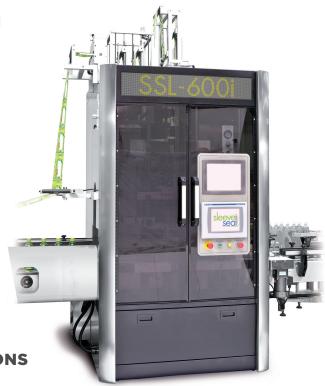

# **SSL-600i Vertical Sleeve Labeler**

The SSL-600i is equipped with an Automated Intelligence set of controls that provide unparalleled flexibility and dependability, and like all iSeries labelers, it integrates these controls to maximize efficiencies. The SSL-600i utilizes the newest automation technologies to minimize the manual guesswork-style input of our competitors. Axial adjustments can now be automated for adjustments within 1/1000 of an inch. Exact set point positions can be automated in the format "recipe" to minimize operator input. The SSL-600i is a versatile shrink sleeve labeler with stunning performance.

#### **Access Cabinet**

Every Sleeve Seal machine is housed in a heavy gauge stainless steel cabinet and includes lockable service doors for ease of maintenance and safety. Access to the front of the cabinet is managed with Allen Bradley safety interlock switches to ensure safety. Operators are able to manage operation and changeovers using a customized HMI and synchronized adjusters.